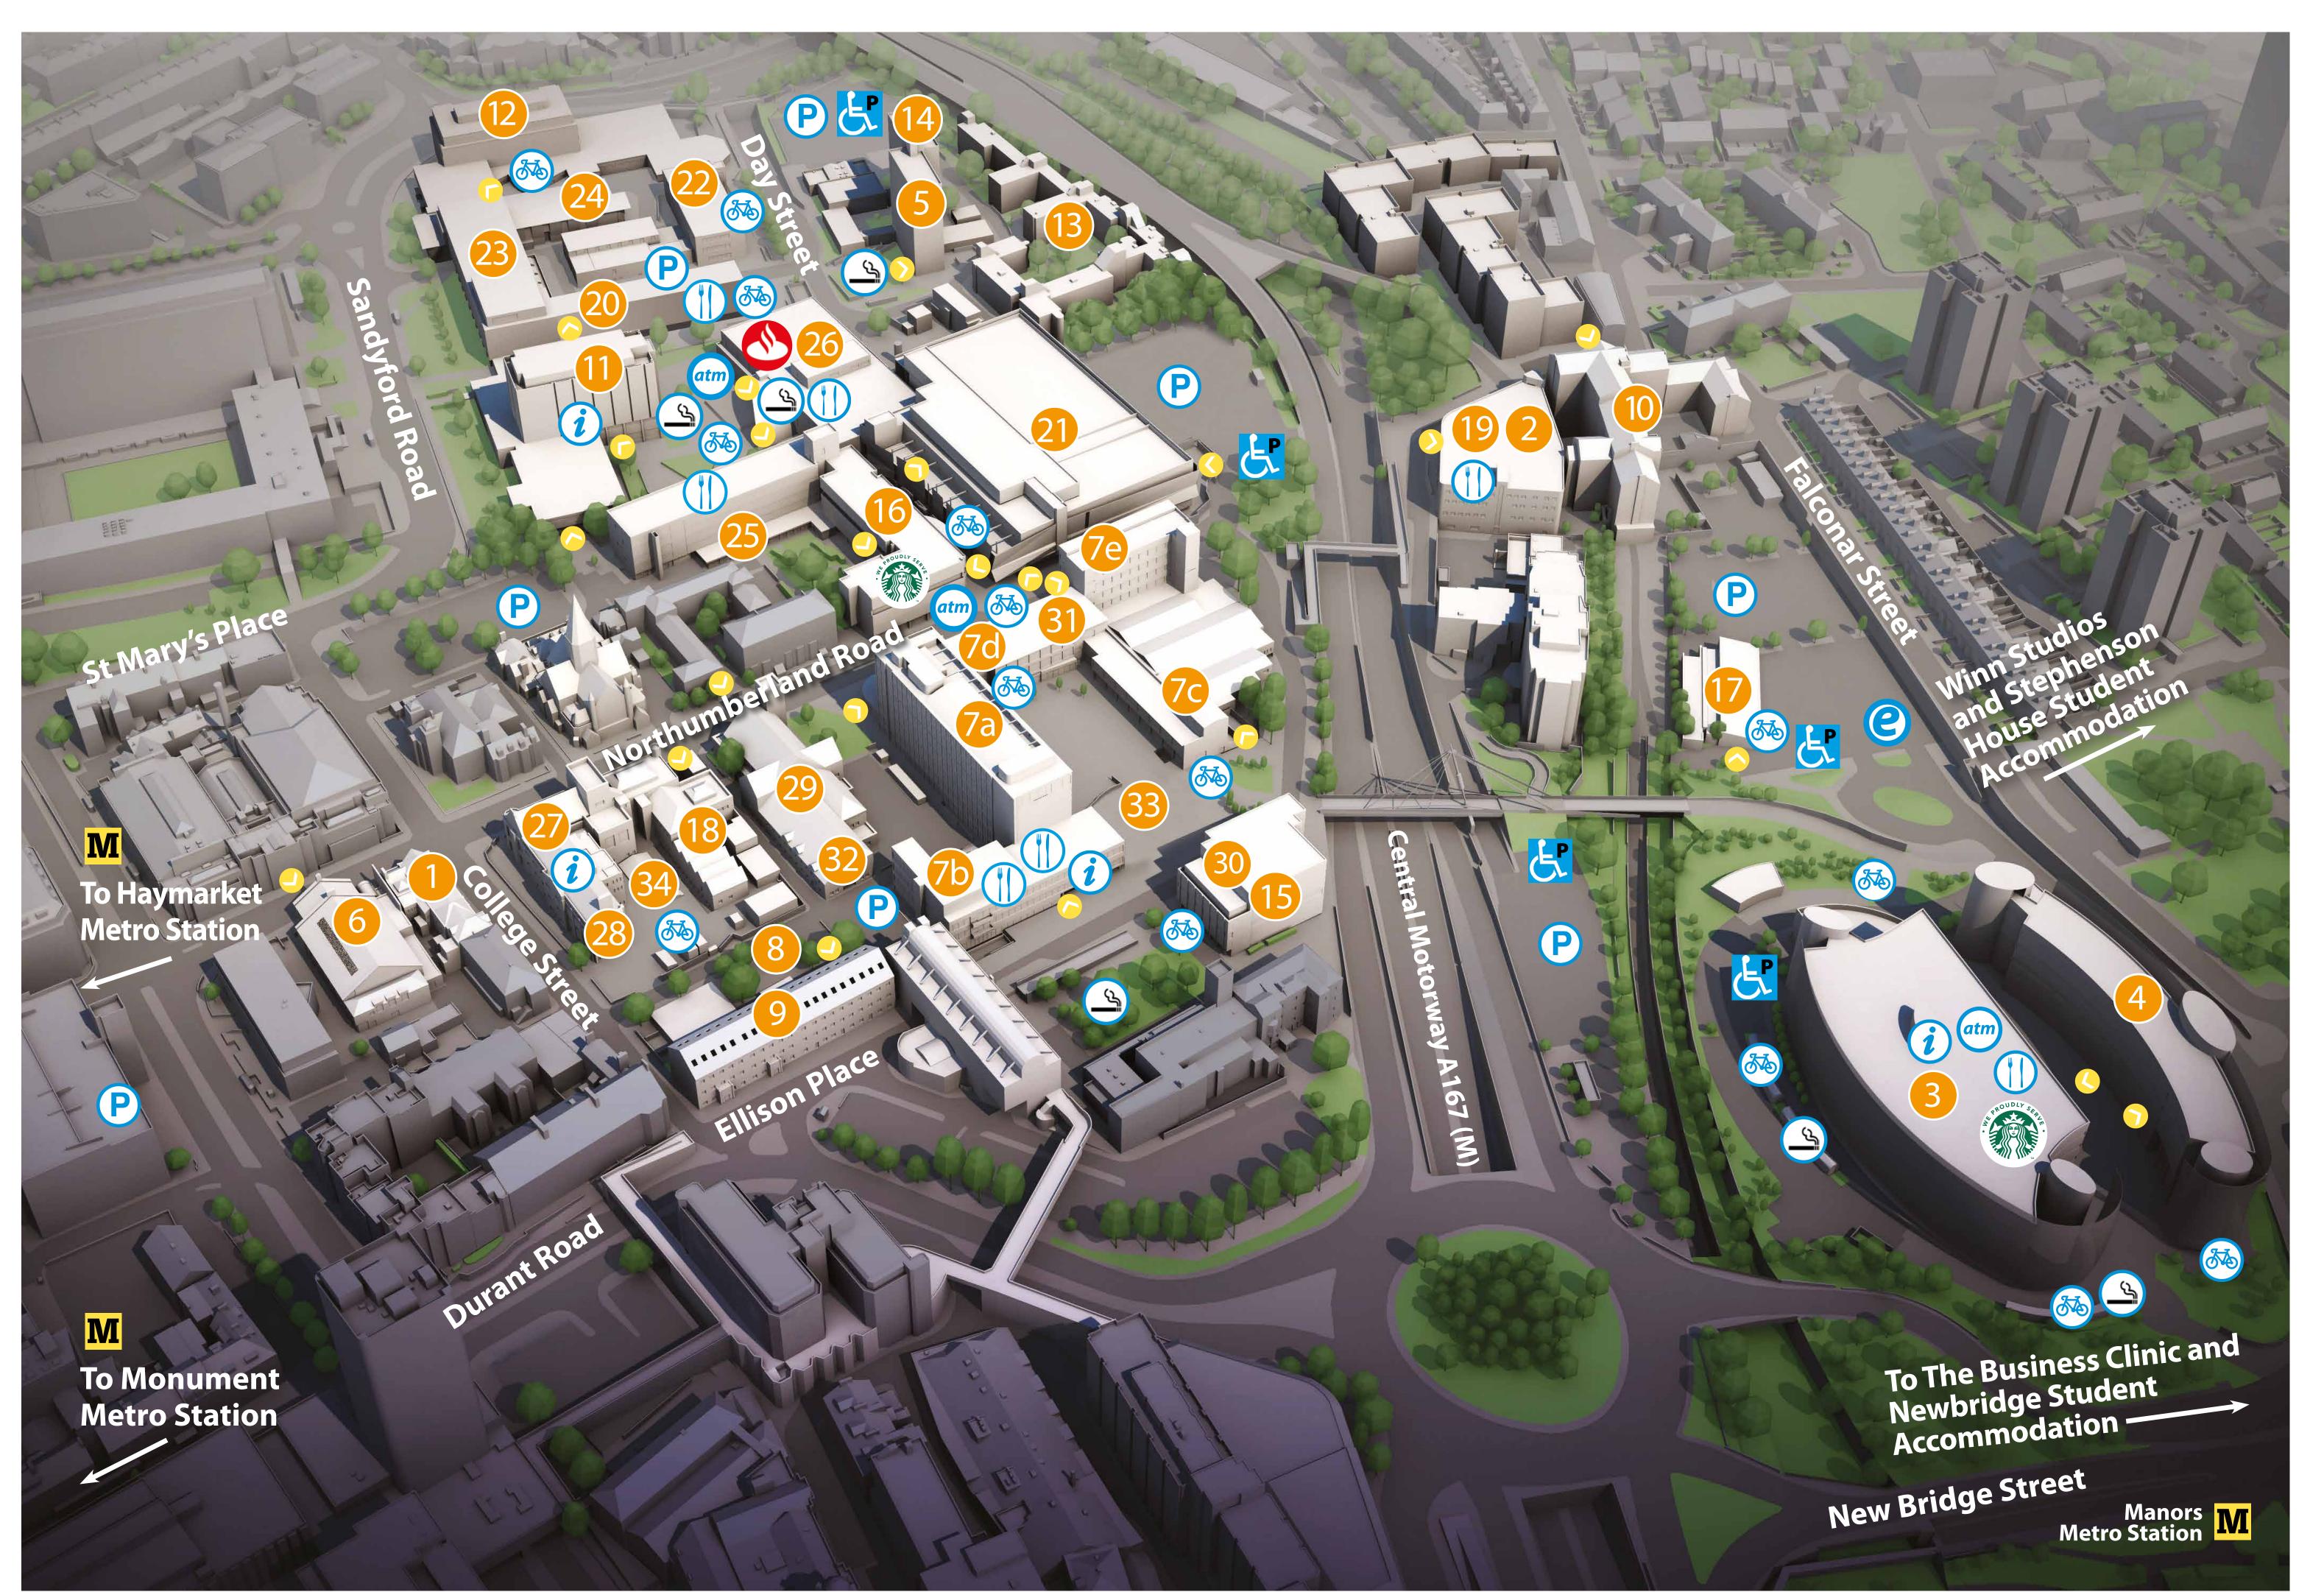

## northumbria City Campus

Cycle Parking

Electric Vehicle Charge Point

Food and Drink

**atm** ATM Machine

Starbucks

- Burt Hall
- Campus Services
- City Campus East 1 Business and Law 🕖 **Student Central** CCE Restaurant & Deli, 1880 Café
- City Campus East 2 Design School
- Claude Gibb
- Drill Hall
- 7a Ellison Building A Block
- 7b Ellison Building B Block 🤨 Castles
- 7c Ellison Building C Block
- 7d Ellison Building D Block
- 7e Ellison Building E Block
- 8 Ellison Gardens
- 9 Ellison Terrace
- 10 Glenamara House
- 11 Library 🕖 **Student Central**
- 12 Lipman Building
- 13 Lovaine Halls and Flats
- 14 Muslim Prayer Facility
- 15 Nixon Hall
- 16 Northumberland Building **Café Central**
- 17 Northumbria Nursery
- 18 Occupational Health Centre
- 19 Pandon Building Pandon Grab and Go
- 20 Sandyford Building **Fusion Café Gallery North**
- 21 Sport Central
- 22 Squires Annexe
- 23 Squires Building
- 24 Squires Workshops
- 25 Student Support and Wellbeing Centre **Shop Central**
- 26 Students' Union Santander
- 27 Sutherland Building 🕖
- 28 Sutherland House (Security)
- 29 Trinity Building
- 30 Wynne-Jones Building inc Chaplaincy and Faith Advice Centre
- 31 The Zone
- 32 Mail and Transport

## **Future Developments**

- 33 CIS Building, coming 2018
- 34 Architectural Building, coming 2018