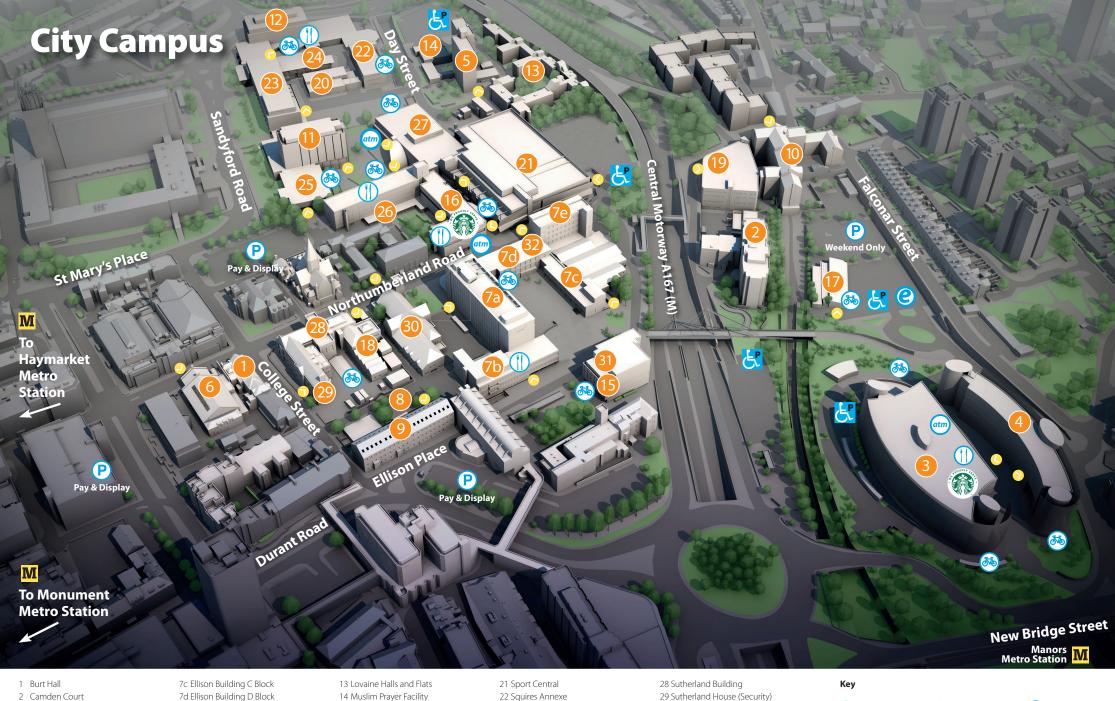

- 3 City Campus East 1
- 4 City Campus East 2
- 5 Claude Gibb
- 6 Drill Hall
- 7a Ellison Building A Block
- 7b Ellison Building B Block
- 7e Ellison Building E Block
- 8 Ellison Gardens
- 9 Ellison Terrace
- 10 Glenamara House
- 11 Library
- 12 Lipman Building

- 15 Nixon Hall
- 16 Northumberland Building 17 Northumbria Nursery
- 18 Occupational Health Centre
- 19 Pandon Building
- 20 Sandyford Building

- 23 Squires Building
- 24 Squires Workshops
- 25 Student Central
- 26 Student Support and Wellbeing Centre
- 27 Students' Union

- 30 Trinity Building
- 31 Wynne-Jones Building
- 32 The Zone

Accessible Parking

Accessible Building Entrance

Starbucks